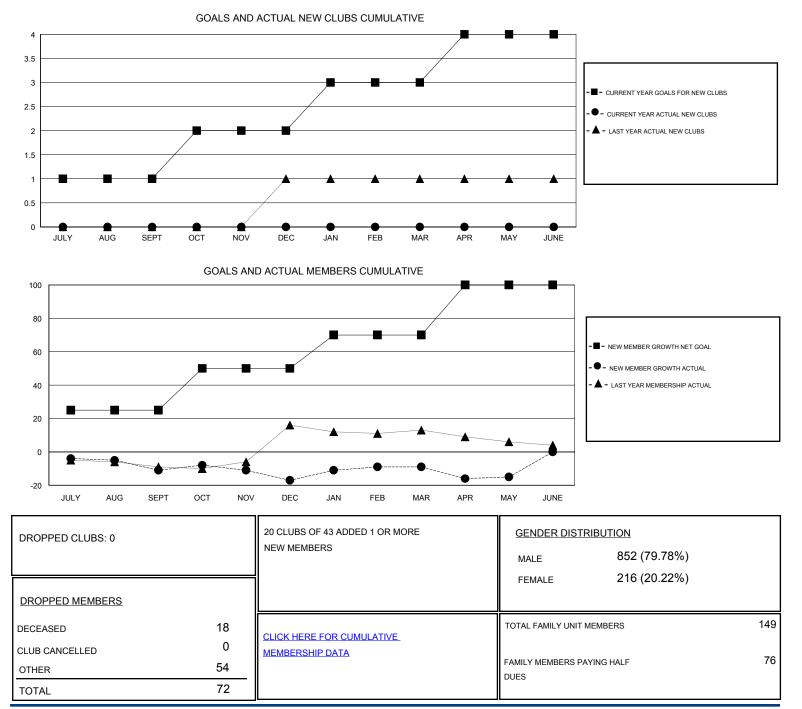

## LOCATION ILLINOIS

| GMT: THOMAS MATNEY                                          |                  |                  | LOCATION ILLINOIS |                                                             |                                                                |                                                              | GMT CA                                             |
|-------------------------------------------------------------|------------------|------------------|-------------------|-------------------------------------------------------------|----------------------------------------------------------------|--------------------------------------------------------------|----------------------------------------------------|
| Clubs                                                       |                  |                  |                   | Members                                                     |                                                                |                                                              |                                                    |
| RESULTS FOR 2016-2017                                       |                  |                  |                   | RESULTS FOR 2016-2017                                       |                                                                |                                                              |                                                    |
| QUARTER                                                     | NEW CLUB GOAL    | NEW CLUBS        | DROPPED CLUBS     | QUARTER                                                     | NEW MEMBER GROWTH<br>NET GOAL (not reinstated<br>or transfers) | NEW MEMBER<br>GROWTH ACTUAL (not<br>reinstated or transfers) | DROPPED<br>MEMBERS ACTUAL<br>(including transfers) |
| JULY/AUG/SEPT<br>OCT/NOV/DEC<br>JAN/FEB/MAR<br>APR/MAY/JUNE | 1<br>1<br>1<br>1 | 0<br>0<br>0<br>0 | 0                 | JULY/AUG/SEPT<br>OCT/NOV/DEC<br>JAN/FEB/MAR<br>APR/MAY/JUNE | 25<br>25<br>20<br>30                                           | 10<br>15<br>26<br>6                                          | 21<br>21<br>18<br>12                               |